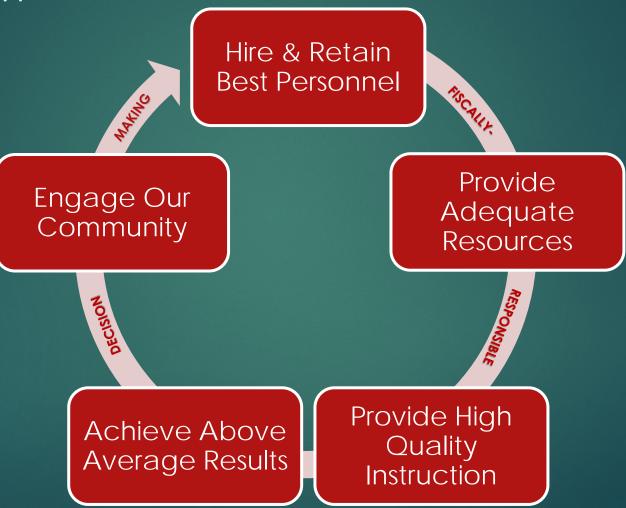

### DISTRICT VISION:

The Forrestville Valley School District will provide effective programs of instruction, safe and well-maintained facilities, & relevant community connections to prepare all students for college/career readiness in their desired field of study through fiscallyresponsible decision making.